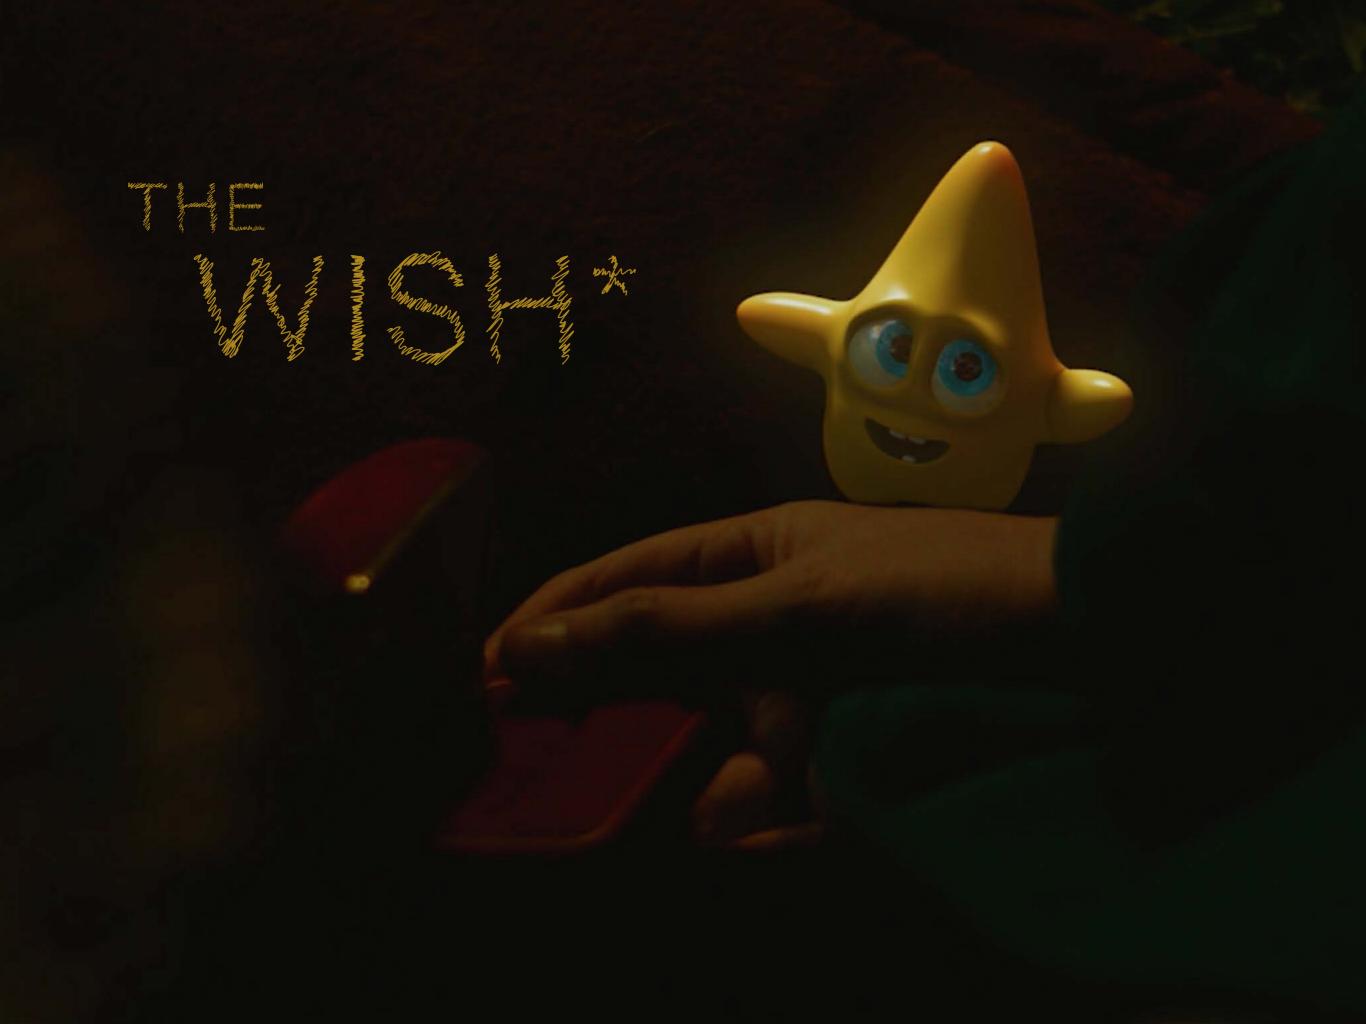

1.1 STARTS MS- steady move backwards from loungeroom through doorway to deck, room is dark, Ali and Ben are walking towards light behind camera.

3.1 STARTS CU to WS- Move up- establish picnic set up and lights in yard-

5.1-STARTS HA overhead handheld- Ben and Ali move towards stairs- Camera moves to the right- focus on Ben.

1.2 ENDS MS- Shot ends with Ali taking hands from Bens eyes once they've reached the deck doorstep and are in low light.