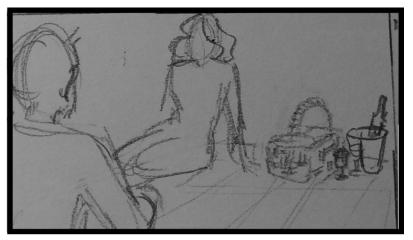

11 OS MS- Ali sits down opposite Ben, takes glasses out of baskset and pics up the chilling bottle of wine.

12- ECU- champagne poured into wine glass.

13 CU- Ali holds out wine glass to Ben past Camera.

14 OS MS- Ali and Ben cheers.

15 CU- Ali starts smiling and looks at glasses and squints/frowns in confusion

16 ECU VFX- Star reflection in wine glasses.

17 CU- starts with Ali looking at glasses before quickly looking up at sky- Potential VFX- light on face