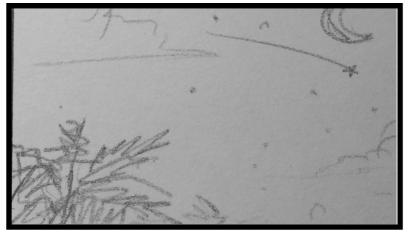

4 MS- Ben kisses Ali's cheek

6.1 START Overshoulder WS- focus on Ben in yard, Ali in soft focus. Ali looks up and Camera PANS up to sky.

6.2 END- VFX SHOT- shooting star moves across sky.

7 CU- Ali is looking up- she grins.