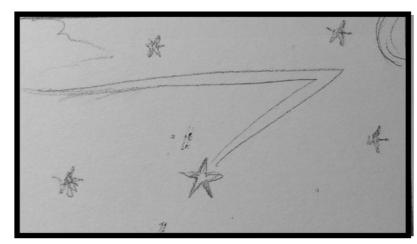

4 MS- Ben kisses Ali's cheek

6.1 START Overshoulder WS- focus on Ben in yard, Ali in soft focus. Ali looks up and Camera PANS up to sky.

6.2 END- VFX SHOT- shooting star moves across sky.

7 CU- Ali is looking up- she grins.