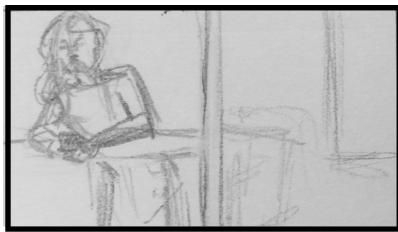

1.1 STARTS MS- steady move backwards from loungeroom through doorway to deck, room is dark, Ali and Ben are walking towards light behind camera.

3.1 STARTS CU to WS- Move up- establish picnic set up and lights in yard-

5.1-STARTS HA overhead handheld- Ben and Ali move towards stairs- Camera moves to the right- focus on Ben.

1.2 ENDS MS- Shot ends with Ali taking hands from Bens eyes once they've reached the deck doorstep and are in low light.